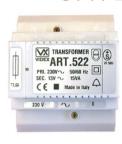

## KIT CONSISTS OF:

- VIRO V9083 ELECTRIC GATE LOCK 12VAC(DC OPTION AVAILABLE WITH VIRO Viro Coil Lock Converter 12V DC COIL)
- DL-SUR-ARMOURED SURFACE DOOR LOOP TO PROTECT AND CONCEAL POWER CABLE
- V522 ELECTRIC AC POWER
   TRANSFORMER 12 VOLT AC 1.5
   AMPor 12VDC ADP122A(both power packs
   to be housed in waterproof housing or
   internal location)
- APX 16 IP68 PROX READER/KEYPAD
- 10 ACCESS CARDS OR 10 FOBS
- EB29 EXTERNAL EXIT BUTTON IP66 RATED
- THIS ACCESS CONTROL KIT IS DESIGNED FOR EASY INSTALLATION PLEASE FEEL FREE TO CONTACT US FOR ADVICE