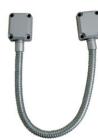

## KIT CONSISTS OF:

- VIRO V9083 ELECTRIC GATE LOCK 12VAC(DC OPTION AVAILABLE WITH VIRO Viro Coil Lock Converter 12V DC COIL)
- DL-SUR-ARMOURED SURFACE DOOR LOOP TO PROTECT AND CONCEAL POWER CABLE
- V522 ELECTRIC AC POWER
   TRANSFORMER 12 VOLT AC 1.5
   AMPor 12VDC ADP122A(both power packs
   to be housed in waterproof housing or
   internal location)
- APX 16 IP68 PROX READER/KEYPAD
- 10 ACCESS CARDS OR 10 FOBS
- EB29 EXTERNAL EXIT BUTTON IP66 RATED
- THIS ACCESS CONTROL KIT IS DESIGNED FOR EASY INSTALLATION PLEASE FEEL FREE TO CONTACT US FOR ADVICE