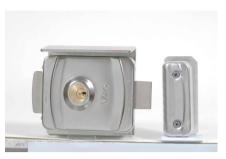

## KIT CONSISTS OF:

- VIRO V9083 ELECTRIC GATE LOCK 12VAC(DC OPTION AVAILABLE WITH VIRO Viro Coil Lock Converter 12V DC COIL)
- DL-SUR-ARMOURED SURFACE DOOR LOOP TO PROTECT AND CONCEAL POWER CABLE
- V522 ELECTRIC AC POWER
   TRANSFORMER 12 VOLT AC 1.5
   AMPor 12VDC ADP122A(both power packs
   to be housed in waterproof housing or
   internal location)
- APX 16 IP68 PROX READER/KEYPAD
- 10 ACCESS CARDS OR 10 FOBS
- EB29 EXTERNAL EXIT BUTTON IP66 RATED
- THIS ACCESS CONTROL KIT IS DESIGNED FOR EASY INSTALLATION PLEASE FEEL FREE TO CONTACT US FOR ADVICE