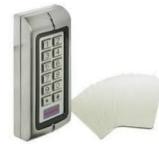

## KIT CONSISTS OF:

- VIRO V9083 ELECTRIC GATE LOCK 12VAC(DC OPTION AVAILABLE WITH VIRO Viro Coil Lock Converter 12V DC COIL)
- DL-SUR-ARMOURED SURFACE DOOR LOOP TO PROTECT AND CONCEAL POWER CABLE
- V522 ELECTRIC AC POWER
   TRANSFORMER 12 VOLT AC 1.5
   AMPor 12VDC ADP122A(both power packs
   to be housed in waterproof housing or
   internal location)
- APX 16 IP68 PROX READER/KEYPAD
- 10 ACCESS CARDS OR 10 FOBS
- EB29 EXTERNAL EXIT BUTTON IP66 RATED
- THIS ACCESS CONTROL KIT IS DESIGNED FOR EASY INSTALLATION PLEASE FEEL FREE TO CONTACT US FOR ADVICE