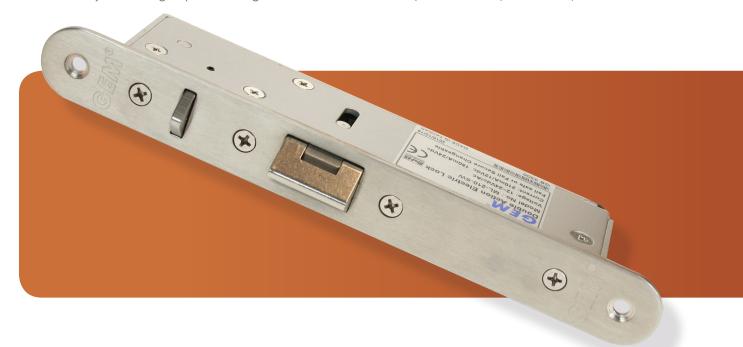

## **ML210-SW**

- Power input: 12Vac/Vdc 24Vac/Vdc (selectable)
- Voltage tolerance: ±15%
- Current draw: 280mA at 12Vdc 140mA at 24Vdc (at temperature 20°C)
- Bond sensor output: SPDT rated 3A at 125Vac
- 2000lbs jaw strength pull testing

- Tested to 1,000,000 cycles
- Operating temperature:
  -10 to 45°C (14 to 131°F)
- Humidity: 0 to 95% non-condensing
- Lock's surface temperature: Current temperature ±20% (when power is on)
- Fail safe/Fail secure (selectable)

| DIMENSIONS     | LENGTH | WIDTH | DEPTH |
|----------------|--------|-------|-------|
| Lock           | 210    | 25    | 43    |
| Armature Plate | 150    | 30    | 5     |

All dimensions in mm